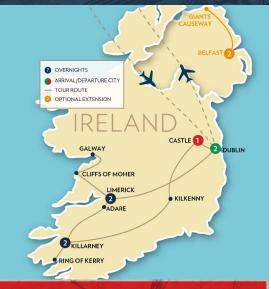

#### **DAY 2: ARRIVE DUBLIN**

Arrive in **Dublin** and meet your Tour Director. Check into your hotel for a two-night stay in Ireland's capital city which is known as the Fair City and features over 1,000 pubs. Tonight enjoy a Welcome Dinner with your fellow travelers. 🗙 (D) Overnight: Dublin

#### DAY 3: DUBLIN

Today enjoy a Dublin City Tour to see Grafton Street, statue lined O'Connell Street, the General Post Office & Phoenix Park. Visit the famous Christchurch Cathedral & visit Trinity College where the 1,200 year old Book of Kells is housed. Trinity college was founded in 1592 by Queen Elizabeth 1st and is the oldest University in Ireland. Next enjoy a tour of a Whiskey Distillery & sample the famous Irish Whiskey. Later this evening enjoy a Pub Dinner at a popular spot in Dublin. The local pub is a cultural experience in Ireland due to their authenticity and functionality as a place to watch sports, eat, drink & converse in a relaxed atmosphere. Overnight: Dublin 🔀 (B,D)

#### **DAY 4: DUBLIN - LIMERICK**

This morning visit the Guinness Storehouse telling the tale of Ireland's most famous beer including a tasting. Later travel to Limerick. This afternoon enjoy a Limerick Tour to see the attractive St. Mary's Cathedral, King John's Castle and the Treaty Stone. Check into your hotel for a two-night stay. This evening enjoy the Bunratty Castle Medieval Banquet featuring dinner and entertainment at a 15th century castle. The entertainment is a true step back in time to Medieval Ireland. (B,D)

#### DAY 5: LIMERICK - CLIFFS OF MOHER -GALWAY

Today travel to the spectacular Cliffs of Moher, situated on the Wild Atlantic Way on Ireland's west coast. The cliffs are one of the most outstanding coastal features of Ireland rising slowly from Doolin village they ascend to over 700 feet & boast some of the most breathtaking scenery in Ireland. View the mighty Atlantic and the beautiful Aran Islands from atop the cliffs. Then travel through the Burren Region, an area known for limestone natural beauty. Later enjoy a visit to Galway featuring St. Nicholas Cathedral & Eyre Square. Galway, "The City of Tribes" is a vibrant city with a great seafaring tradition. Return to Limerick and enjoy an evening at your own pace. 🗙 (B)

#### **DAY 6: ADARE - KILLARNEY**

This morning stop in Adare, renowned as Ireland's prettiest village and designated as a heritage town by the Irish government with its picturesque location on the banks of the River Maigue. Later arrive in the charming town of Killarney located in County Kerry. Embark on a Jaunting Car Ride into Killarney National Park. The horse drawn Jaunting Car experience ends at the Muckross House & Gardens, a 19th century

Victorian mansion on the shores of Muckross Lake. Take some pictures of the house and grounds before heading to your nearby hotel for a two-night stay. Killarney is famous due to its colorful 19th century buildings, beautiful national park and epic shopping. Tonight enjoy a fun filled evening featuring traditional Irish Entertainment & Dinner. 🗙 (B,D) Overnight: Killarney

#### DAY 7: RING OF KERRY

Today travel the Ring of Kerry, one of the most gorgeous coastal routes in the world. This winding route reveals breathtaking views of Macgillycuddy's Reeks as well as the scenic coast of beaches and cliffs. As you travel along, there will be plenty of stops for photos. Drive through Glenbeigh where the cliff road affords panoramic views of the Dingle Peninsula and Dingle Bay. Passing through the peat bogs arrive at the sea town of Waterville and continue to Sneem Village, famous for its brightly colored houses. The road continues through the mountains to Molls Gap and Ladies View with superb views of the famous Lakes of Killarney. Enjoy the evening on your own in Killarney. 🗙 (B) **Overnight: Killarney** 

#### DAY 8: KILLARNEY - KILKENNY - CASTLE HOTEL

This morning travel to Kilkenny to enjoy time to explore, grab a bite or shop in this medieval town featuring a historic castle, great shops, traditional pubs, cobbled lanes and secret alleys. This afternoon check into your Dublin area Castle Hotel for a unique overnight experience in one of the area's top castle hotels. Tonight enjoy a Farewell Dinner with your fellow travelers. Overnight: Dublin (B,D)

#### **2 NIGHT BELFAST POST TOUR EXTENSION DAY 9: DUBLIN - BELFAST**

Depart Dublin today and journey to Belfast, the capital of and largest city in Northern Ireland. Enjoy a Belfast City Tour to learn about the history & struggles of the city as you drive through its districts and neighborhoods. Later visit Titanic Belfast Museum, which sits on the site of the former Harland & Wolfe Shipvard where the Titanic was built and launched in 1912. Journey through the nine large galleries of the interactive museum to uncover the true stories of the Titanic. 🗙 (В)

#### **DAY 10: BELFAST - GIANTS CAUSEWAY**

Today travel to the Giants Causeway, often described as the Eighth Wonder of the World and see why it has become one of Ireland's top tourist attractions. This evening enjoy dinner with your fellow travelers in Belfast.