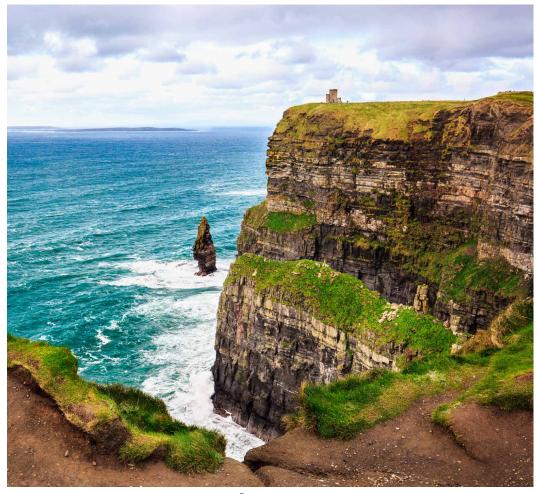

#### DAY 5: LIMERICK - CLIFFS OF MOHER -GALWAY

Today travel to the spectacular Cliffs of Moher, situated on the Wild Atlantic Way on Ireland's west coast. The cliffs are one of the most outstanding coastal features of Ireland rising slowly from Doolin village they ascend to over 700 feet & boast some of the most breathtaking scenery in Ireland. View the mighty Atlantic and the beautiful Aran Islands from atop the cliffs. Then travel through the Burren Region, an area known for limestone natural beauty. Later enjoy a visit to Galway featuring St. Nicholas Cathedral & Eyre Square. Galway, "The City of Tribes" is a vibrant city with a great seafaring tradition. Return to Limerick and enjoy an evening at your own pace. 🗙 (B)